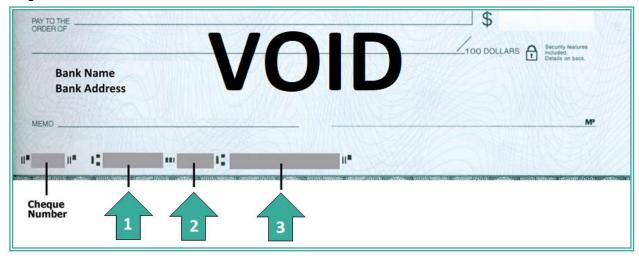

## **Banking information**

| 1. Transit (Branch) Number (5 digits) | 2. Institution Number (3 digits) | <b>3.</b> Account Number |
|---------------------------------------|----------------------------------|--------------------------|
|                                       |                                  |                          |
|                                       |                                  |                          |

We invite you to email or mail (to the above address) this completed form to us. We recommend that you include a copy of a void cheque as well.

CONSENT & ACKNOWLEDGEMENT: By typing or writing your name below, you confirm your acceptance of this Agreement and that you agree to be legal bound by its terms and conditions.